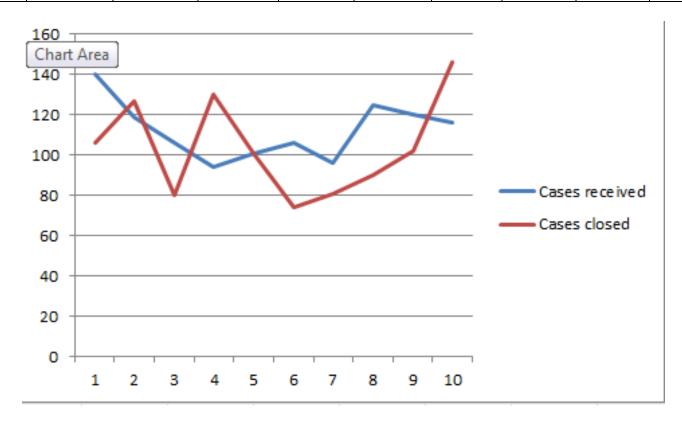

SCHEDULE B - ENFORCEMENT PERFORMANCE REPORT – PERFORMANCE BY QUARTER

|          | Q1 -       | Q2 2017/18   | Q3 2017/18   | Q4 2017/18  | Q1        | Q2          | Q3        | Q4        | Q1         | Q2        |
|----------|------------|--------------|--------------|-------------|-----------|-------------|-----------|-----------|------------|-----------|
|          | 2017/18    | 1 July to 30 | 1 October to | 1 January – | 2018/19   | 2018/19     | 2018/19   | 2018/2019 | 2019/2020  | 2019/2020 |
|          | 1 April to | September    | 31           | 31 March    | 1 April – | 1 July – 30 | 1 October | 1 January | 1 April to | 1 July to |
|          | 30 June    |              | December     |             | 30 June   | September   | -31       | to 31     | 30 June    | 30        |
|          |            |              |              |             |           |             | December  | March     |            | September |
| Cases    | 140        | 119          | 106          | 94          | 101       | 106         | 96        | 125       | 120        | 116       |
| Received |            |              |              |             |           |             |           |           |            |           |
| Cases    | 106        | 127          | 80           | 130         | 101       | 74          | 81        | 90        | 102        | 146       |
| Closed   |            |              |              |             |           |             |           |           |            |           |